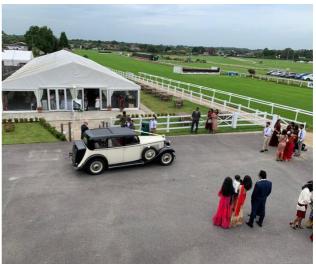

# CEREMONIES

WEDDINGS AT PLUMPTON

Plumpton Racecourse is licensed for civil ceremonies and partnerships, offering both indoor and outdoor ceremony spaces. Our outdoor ceremony venue is located in the picturesque setting of the Parade Ring, creating a unique location for your special day. We can host large multicultural ceremonies in the parade ring or within the marquee.

### WEDDINGS AT Plumpton

Our wedding package is inclusive of:

- Beautiful pavilion marquee complete with panoramic windows, fully lined, pretty chandeliers adorning the ceiling, heating and air conditioning,
- Pa system
- Picturesque parade ring or marquee for the ceremony
- Loos
- Indoor and outdoor areas for drinks receptions
- Furniture chairs (chair covers not included but available for hire) and tables (linen not included)
- Overnight parking, large walk-in refrigeration unit
- Full kitchen (use of incurs small additional fee)
- Option to glamp