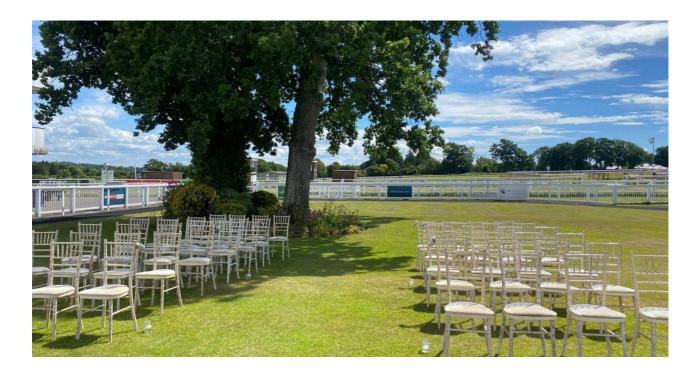

# CEREMONIES

WEDDINGS AT PLUMPTON

Plumpton Racecourse is licensed for civil ceremonies and partnerships, offering both indoor and outdoor ceremony spaces. Our outdoor ceremony venue is located in the picturesque setting of the Parade Ring, creating a unique location for your special day. We can host large multicultural ceremonies in the parade ring or within the marquee.

#### NATURAL

picturesque spaces surrounded by incredible views

### PICTURESQUE

Most breathtaking surroundings and backdrops