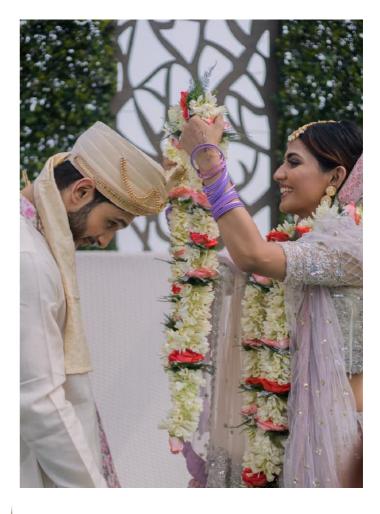

# ASIAN WEDDINGS

LARGE MULTICULTURAL WEDDING VENUE SPECIALIST

# ASIAN WEDDINGS

With capacity for up to 350 guests, Plumpton Racecourse is perfectly set up to host multicultural, Asian and large weddings on an affordable budget.

The marquee provides a perfectly blank and versatile canvas for a bespoke wedding, where you can add your own tapestry of colours and traditions. The venue has an array of beautiful grounds and indoor spaces for drinks receptions and ceremonies, so there are plenty of wet weather contingencies.

Our wedding package operates on a basis, dry-hire so there is the freedom to choose caterers and suppliers that suit your wedding style, budget, authenticity, and traditions. There is the option to do a beautiful ceremony on-site across several locations. Ceremonial fires allowed outside or in the are marquee, but restrictions apply.