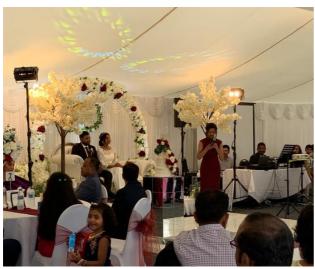

# CEREMONIES

WEDDINGS AT PLUMPTON

Plumpton Racecourse is licensed for civil ceremonies and partnerships, offering both indoor and outdoor ceremony spaces. Our outdoor ceremony venue is located in the picturesque setting of the Parade Ring, creating a unique location for your special day. We can host large multicultural ceremonies in the parade ring or within the marquee.

# ASIAN WEDDINGS

With capacity for up to 350 guests, Plumpton Racecourse is perfectly set up to host multicultural, Asian and large weddings on an affordable budget.

The marquee provides a perfectly blank and versatile canvas for a bespoke wedding, where you can add your own tapestry of colours and traditions. The venue has an array of beautiful grounds and indoor spaces for drinks receptions and ceremonies, so there are plenty of wet weather contingencies.