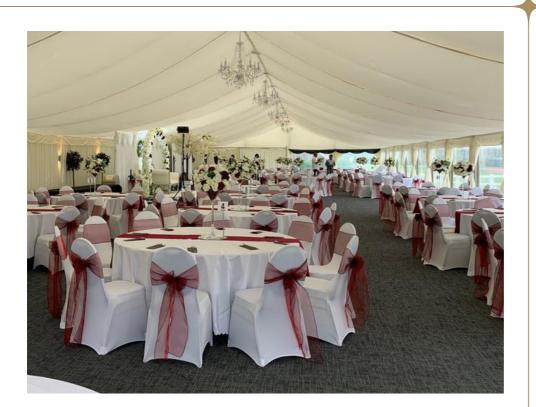

Our wedding package is inclusive of our beautiful marquee and a number of wonderful additions like furniture, pa system and chandelier ceiling, read on for further info.

### WEDDINGS AT Plumpton

Our wedding package is inclusive of:

- Beautiful pavilion marquee complete with panoramic windows, fully lined, pretty chandeliers adorning the ceiling, heating and air conditioning,
- Pa system
- Picturesque parade ring or marquee for the ceremony
- Loos
- Indoor and outdoor areas for drinks receptions
- Furniture chairs (chair covers not included but available for hire) and tables (linen not included)
- Overnight parking, large walk-in refrigeration unit
- Full kitchen (use of incurs small additional fee)
- Option to glamp