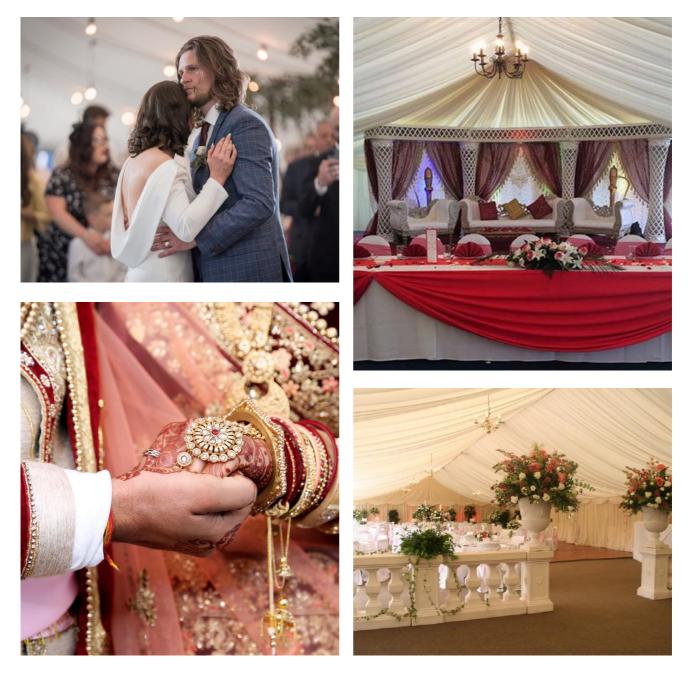

# ASIAN WEDDINGS

LARGE MULTICULTURAL WEDDING VENUE SPECIALIST

# ASIAN WEDDINGS

With capacity for up to 350 guests, Plumpton Racecourse is perfectly set up to host multicultural, Asian and large weddings on an affordable budget.

The marquee provides a perfectly blank and versatile canvas for a bespoke wedding, where you can add your own tapestry of colours and traditions. The venue has an array of beautiful grounds and indoor spaces for drinks receptions and ceremonies, so there are plenty of wet weather contingencies.

Our wedding package operates on a basis, dry-hire so there is the freedom to choose caterers and suppliers that suit your wedding style, budget, authenticity, and traditions. There is the option to do a beautiful ceremony on-site across several locations. Ceremonial fires allowed outside or in the are marquee, but restrictions apply.