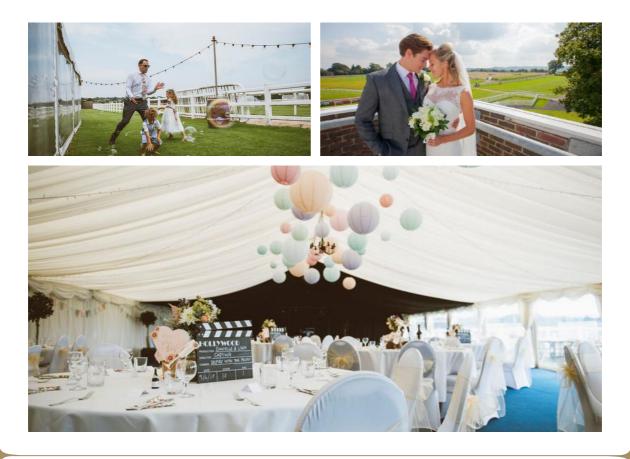

#### WEDDINGS AT PLUMPTON

# ABOUT The package

All weddings at Plumpton enjoy a three-day hire, so there's plenty of time for set-up, clear down, and the ability to create a bespoke and memorable day. Our packages operate on a dry-hire basis, so there is versatility and flexibility to suit your wedding needs and traditions.

Our wedding package is inclusive of our beautiful marquee and a number of wonderful additions like furniture, pa system and chandelier ceiling, read on for further info.

### WEDDINGS AT Plumpton

Our wedding package is inclusive of:

- Beautiful pavilion marquee complete with panoramic windows, fully lined, pretty chandeliers adorning the ceiling, heating and air conditioning,
- Pa system
- Picturesque parade ring or marquee for the ceremony
- Loos
- Indoor and outdoor areas for drinks receptions
- Furniture chairs (chair covers not included but available for hire) and tables (linen not included)
- Overnight parking, large walk-in refrigeration unit
- Full kitchen (use of incurs small additional fee)
- Option to glamp